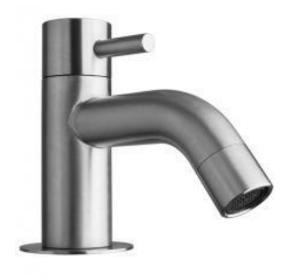

| Name :                          | POCKET Basin pillar tap (cold water                                           |
|---------------------------------|-------------------------------------------------------------------------------|
| Item Code :                     | only)                                                                         |
| Designer :                      | B2000G7                                                                       |
| Color / Finish:<br>Dimensions : | 304 Stainless Steel<br>112 mm height, 118 mm length<br>93 mm spout projection |