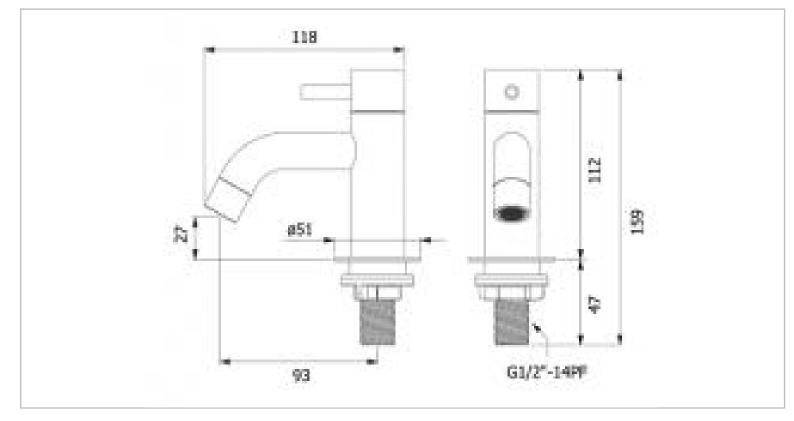

| Name :                          | POCKET Basin pillar tap (cold water                                           |
|---------------------------------|-------------------------------------------------------------------------------|
| Item Code :                     | only)                                                                         |
| Designer :                      | B2000G7                                                                       |
| Color / Finish:<br>Dimensions : | 304 Stainless Steel<br>112 mm height, 118 mm length<br>93 mm spout projection |