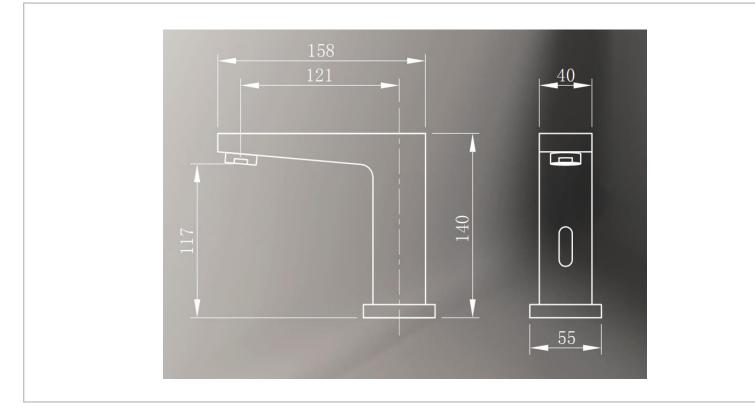

| Brand :                         | TCK, China                                     |
|---------------------------------|------------------------------------------------|
| Name :<br>Item Code :           | Infra-red cold -water sensor tap<br>201LT42 DC |
| Designer :                      |                                                |
| Color / Finish:<br>Dimensions : | Chrome<br>158 x 140 mm                         |