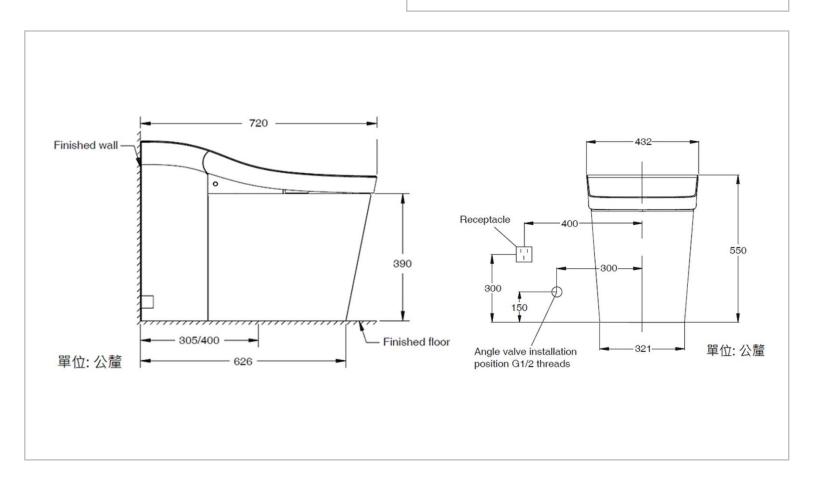

Brand: KOHLER

Name: Innate Intelligent toilet

Item Code: K-8340T-2WT-0

Designer:

Color / Finish: White

Dimensions: 432 x 720 x 550 mm

Flushing of pipe must be done before fittings are installed. Failure to do so voids the warranty. Follow cleaning instructions and avoid using any harmful chemicals.

All information is for reference only. Installation shall always be based on the specs provided with actual delivered items.