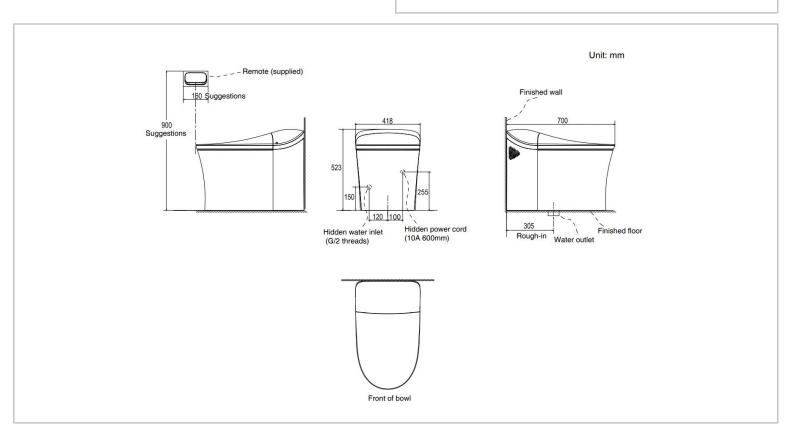

Brand: KOHLER

Name: EIR intelligent toilet - wall discharge

Item Code: K77797MY-0

Designer:

Color / Finish: White

Dimensions: 700 x 418 x 523 mm

## Product info:

- · Floor Mounted intelligent toilet
- · Wall discharge
- · LCD remote control
- wax flange
- · supply valve
- wire and plug are owner supplied

Flushing of pipe must be done before fittings are installed. Failure to do so voids the warranty. Follow cleaning instructions and avoid using any harmful chemicals.

All information is for reference only. Installation shall always be based on the specs provided with actual delivered items.

For more info, visit www.sanitecph.com