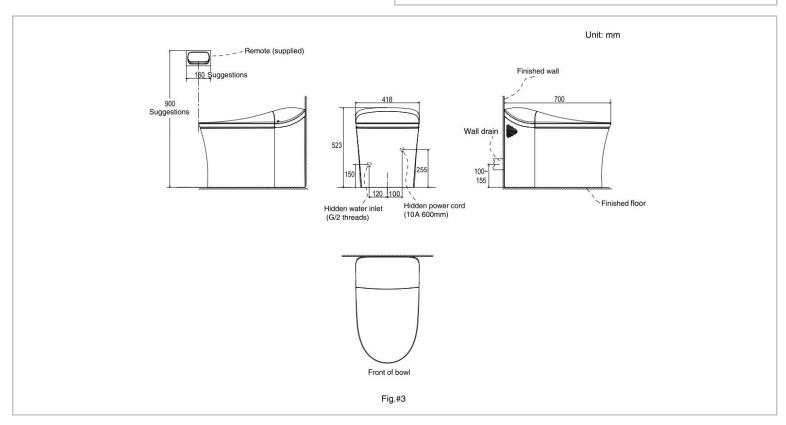

Brand: KOHLER

Name: EIR

PREMIUM floor mounted intelligent

toilet

Item Code: K77797MY-SG-0

Designer:

Color / Finish: White

Dimensions: 700 x 418 x 523 mm

## Product info:

Floor Mounted intelligent toilet

Wall discharge 100-155 mm

LCD remote control

wax flange

supply valve

· wire and plug are owner supplied

Flushing of pipe must be done before fittings are installed. Failure to do so voids the warranty.