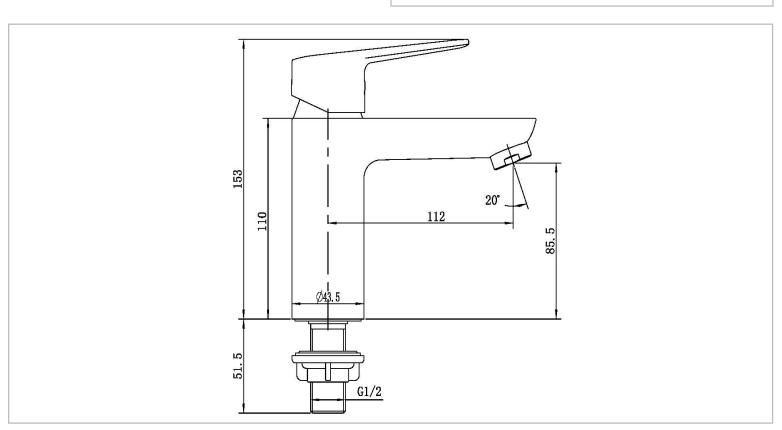

## Product info:

• Height between outlet and inlet: : 85.5

• Distance from water outlet center to body: 112

• Material: Copper Alloy

Cartridge: Hunter cartridge (φ35)

Open up, down, left, and right

Premium cartridge to avoid leakage