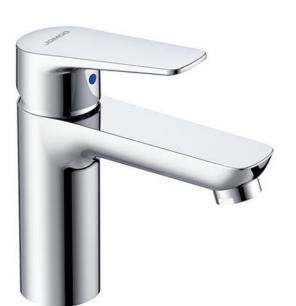

Brand: JOMOO, China

Name: Basin cold tap

Item Code: 76029-484/1C-I011

Designer:

Color / Finish: Chrome

Dimensions: Height 153 mm