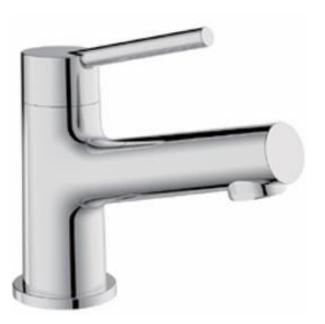

| Brand:     | JOMOO, China      |
|------------|-------------------|
| Name:      | Basin Cold Tap    |
| Item Code: | 76027-543/1C-I011 |

## Designer:

Color / Finish: Chrome Dimensions: 91 x 169 mm

Product info:

- Material: Copper alloy
- Water divider valve diameter: dia.35
- Inlet connection thread G1/2
- Premium cartridge to avoid leakage
- Multi layer plating for long lasting use