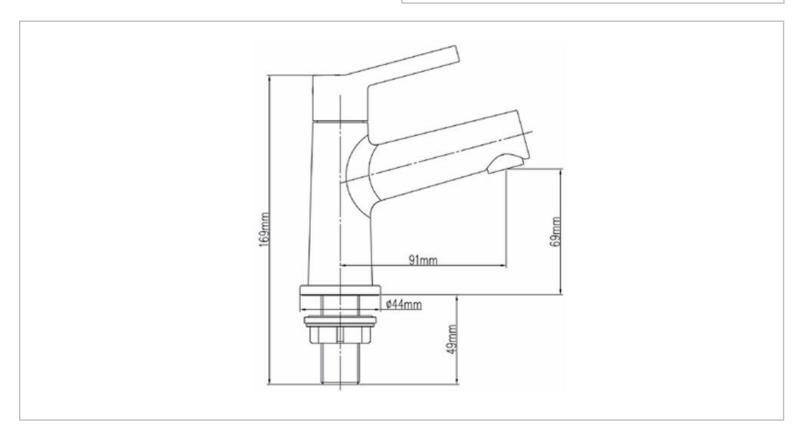

## Designer:

Color / Finish: Chrome Dimensions: 91 x 169 mm

Product info:

- Material: Copper alloy
- Water divider valve diameter: dia.35
- Inlet connection thread G1/2
- Premium cartridge to avoid leakage
- Multi layer plating for long lasting use