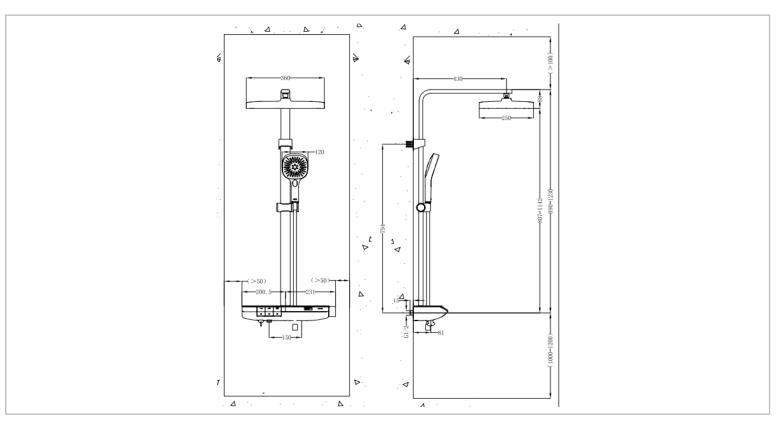

## JOMOC

Brand: JOMOO, China

Name: Shower system with digital display

mixer

36603-724/1B-1 Item Code:

Designer:

Color / Finish: Chrome

Dimensions: Rain shower: 360\*250mm/Hand

shower: 5 inches

## Product info:

Inlet distance: 150±15mm/External thread: G1/2

Steel pipe: straight 44\*20mm+ bend 41\*17mm/Shelf:400\*130mm

Rain shower: automatic descaling single function rain shower, liquid silicone

Hand shower: automatic descaling three-function button hand shower, liquid silicone

Main cartridge: cold start

Water diverter: piano key three switch

Shower hose: non-winding PVC hose

Move group: Press the button to mov/height-adjustable

Outlet water: with outlet water function

Piano-key button design

Flushing of pipe must be done before fittings are installed. Failure to do so voids the warranty. Follow cleaning instructions and avoid using any harmful chemicals.