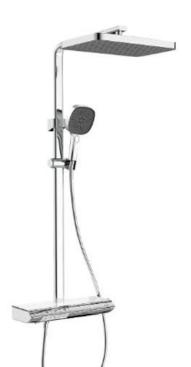

## JOMOC

Brand: JOMOO, China

Name: Shower system with digital display

mixer

36603-724/1B-1 Item Code:

Designer:

Color / Finish: Chrome

Dimensions: Rain shower: 360\*250mm/Hand

shower: 5 inches

## Product info:

Inlet distance: 150±15mm/External thread: G1/2

Steel pipe: straight 44\*20mm+ bend 41\*17mm/Shelf:400\*130mm

Rain shower: automatic descaling single function rain shower, liquid silicone

Hand shower: automatic descaling three-function button hand shower, liquid silicone

Main cartridge: cold start

Water diverter: piano key three switch

Shower hose: non-winding PVC hose

Move group: Press the button to mov/height-adjustable

Outlet water: with outlet water function

Piano-key button design

Flushing of pipe must be done before fittings are installed. Failure to do so voids the warranty. Follow cleaning instructions and avoid using any harmful chemicals.