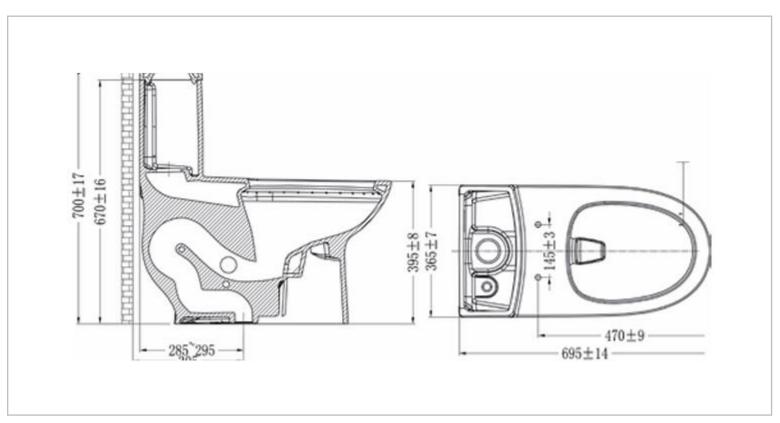

Brand: JOMOO, China

Name: One piece toilet

Item Code: 11252-2/31KA-I011

Designer:

Color / Finish: White

Dimensions: 700 x 373 x 700 mm

Product info:

• Material: Rare earth antibacterial enamel, protects