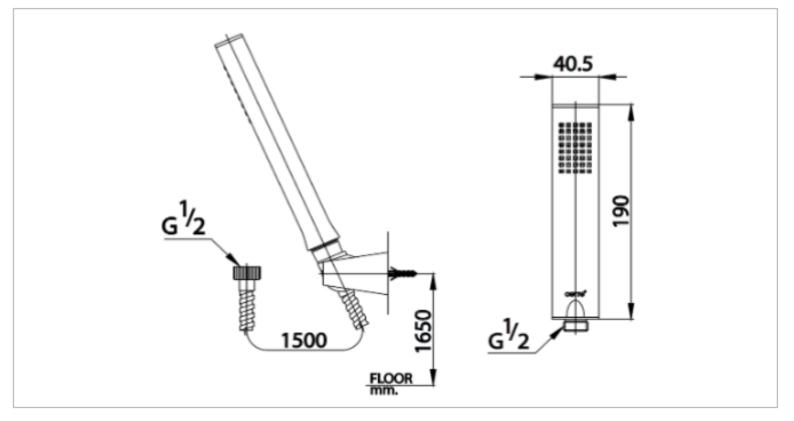

| Brand :                   | COTTO, Thailand            |
|---------------------------|----------------------------|
| Name :                    | 1 Function hand shower set |
| Item Code :<br>Designer : | Z92(HM)                    |
| Color / Finish:           | Chrome plated              |
| Dimensions :              | 40.5 x 190 mm              |