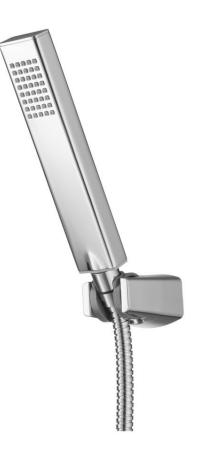

| Brand :                   | COTTO, Thailand            |
|---------------------------|----------------------------|
| Name :                    | 1 Function hand shower set |
| Item Code :<br>Designer : | Z92(HM)                    |
| Color / Finish:           | Chrome plated              |
| Dimensions :              | 40.5 x 190 mm              |