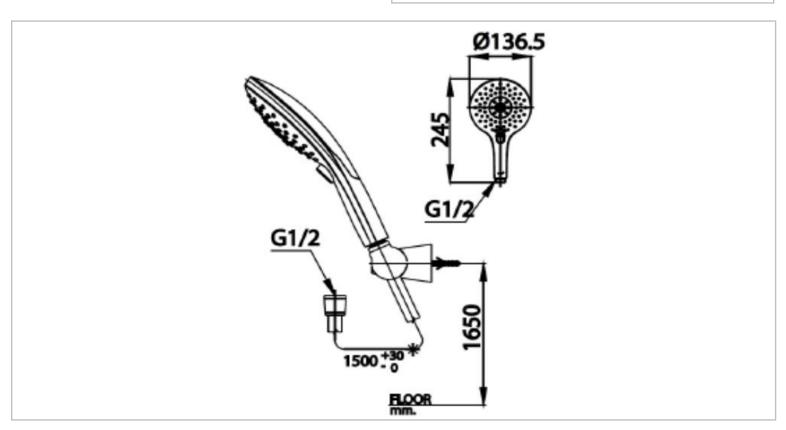

Brand: COTTO, Thailand

Name: MOVE 3 functions hand shower set

with hose and holder

Item Code: Z001(HM)

Designer:

Color / Finish: Chrome Plated
Dimensions: Dia.136.5 x 245 mm

## Product info:

- 3 functions hand shower set
- With hose and holder
- Made from high-quality ABS plastic: good quality and durable
- Easy-clean technology: easy to clean
- Button switch technology: easy to switch water shower functions, with only click button