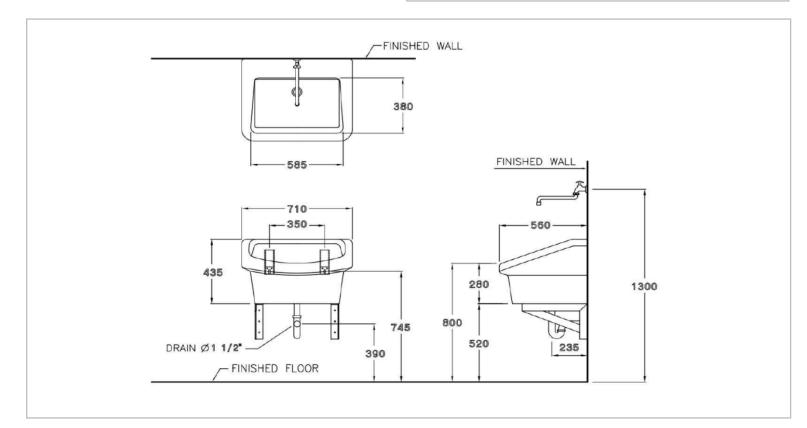

| Dered             |                     |
|-------------------|---------------------|
| Brand :           | COTTO, Thailand     |
| Name :            | Wall hung slop sink |
| Item Code :       | C2800               |
| Designer :        |                     |
| Color / Finish:   | White               |
| Dimensions :      | 710 x 560 x 435 mm  |
| -                 | k                   |
| Easy installation | on and saving space |
| Easy installation |                     |
| Easy installati   |                     |
| • Easy installati |                     |
| Easy installati   |                     |