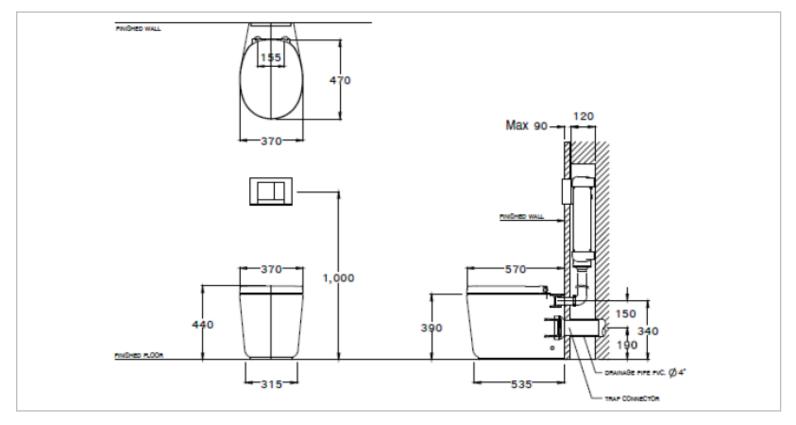

| Brand :         | COTTO, Thailand                                   |
|-----------------|---------------------------------------------------|
| Name :          | PATCHWORK Floor mounted toilet<br>without cistern |
| Item Code :     | C19557                                            |
| Designer :      |                                                   |
| Color / Finish: | White                                             |
| Dimensions :    | 370 x 570 x 440 mm                                |

## Product info:

- Patchwork Elongated Floor Mounted WC
- P-Trap rough-in 190 mm
- Flush System : Wash Down
- Dual Flush 3 or 4.5 liters