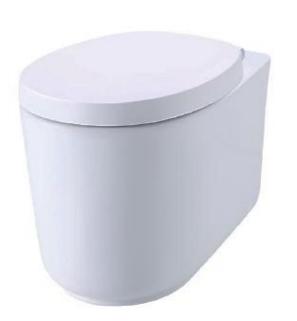

| Brand :         | COTTO, Thailand                                   |
|-----------------|---------------------------------------------------|
| Name :          | PATCHWORK Floor mounted toilet<br>without cistern |
| Item Code :     | C19557                                            |
| Designer :      |                                                   |
| Color / Finish: | White                                             |
| Dimensions :    | 370 x 570 x 440 mm                                |

## Product info:

- Patchwork Elongated Floor Mounted WC
- P-Trap rough-in 190 mm
- Flush System : Wash Down
- Dual Flush 3 or 4.5 liters