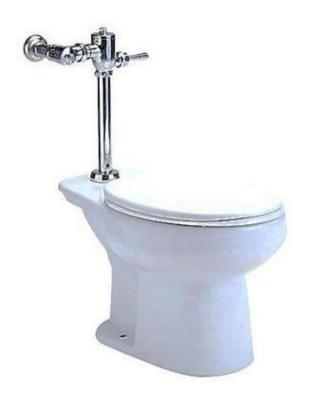

| Brand :                   | COTTO, Thailand                   |
|---------------------------|-----------------------------------|
| Name :                    | SHARON Direct flush valve toilets |
| Item Code :<br>Designer : | C1441                             |
| Color / Finish:           | White                             |
| Dimensions :              | 365 x 645 x 370 mm                |

## Product info:

- Floor mounted S-Trap toilet bowl, round front
- With S-trap roughing-in 250 mm
- Direct flush toilet
- Washdown flush system
- Soft close seat and cover
- Operating pressure 1~5 bar (14~74 psi)