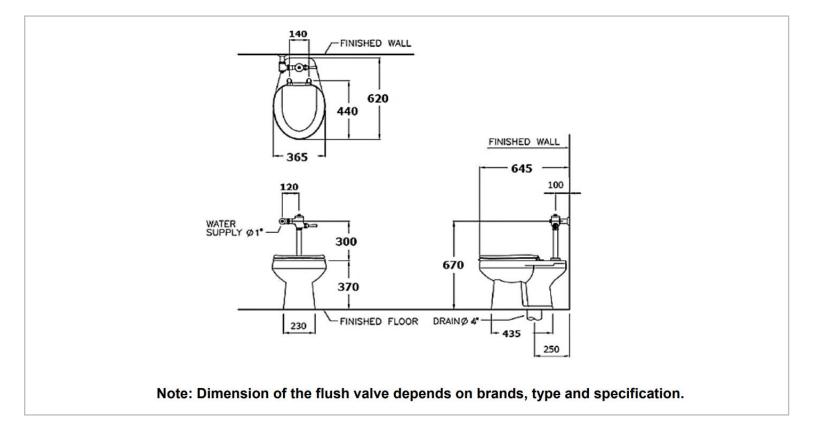

| Brand :                   | COTTO, Thailand                   |
|---------------------------|-----------------------------------|
| Name :                    | SHARON Direct flush valve toilets |
| Item Code :<br>Designer : | C1441                             |
| Color / Finish:           | White                             |
| Dimensions :              | 365 x 645 x 370 mm                |