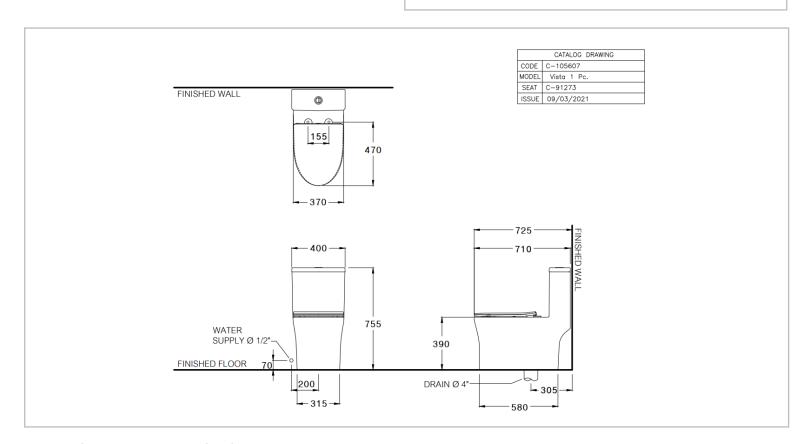

Brand: COTTO, Thailand

Name: Vista Curve 1 piece water closet

Item Code: C105607

Designer:

Color / Finish: Matt White

Dimensions: 400 x 710 x 755 mm

All information is for reference only. Installation shall always be based on the specs provided with actual delivered items.

For more info, visit www.sanitecph.com