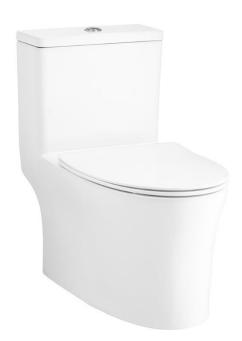

Brand: COTTO, Thailand

Name: Vista Curve 1 piece water closet

Item Code: C105607

Designer:

Color / Finish: Matt White

Dimensions: 400 x 710 x 755 mm

## Product info:

- Top button dual flush 3 and 4.8 lpf
- Siphon jet flush system
- Soft close seat and cover
- Elongated type
- With Ultraclean + technology

Flushing of pipe must be done before fittings are installed. Failure to do so voids the warranty. Follow cleaning instructions and avoid using any harmful chemicals.