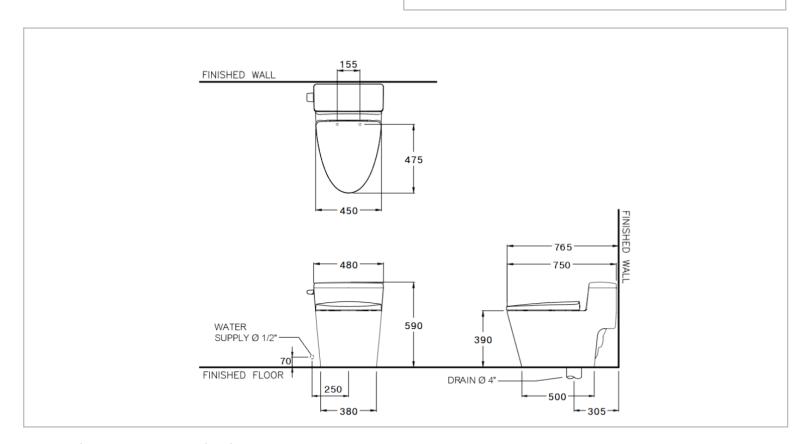

Brand: COTTO, Thailand

Name: GRAND RIVIERIA 1-Piece toilet

Item Code: C105257

Designer:

Color / Finish: White

Dimensions: 460 x 720 x 650 mm

## Product info:

- One Piece siphon jet toilet, elongated, with:
- S-Trap roughing in 305 mm
- side lever single flush, 6 lpf
- soft close seat and cover
- hygienic easy clean

Flushing of pipe must be done before fittings are installed. Failure to do so voids the warranty. Follow cleaning instructions and avoid using any harmful chemicals.