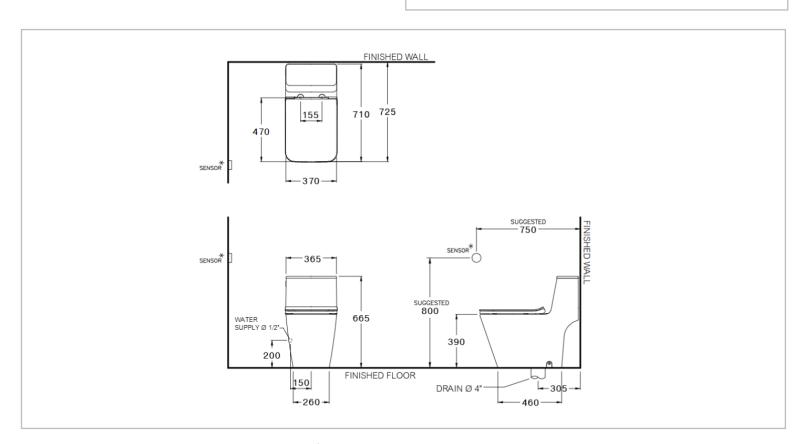

Brand: COTTO, Thailand

Name : Simply Modish One-piece water

closets

Item Code: C103257

Designer:

Color / Finish: White

Dimensions: 370 x 665 x 750 mm

All information is for reference only. Installation shall always be based on the specs provided with actual delivered items. For more info, visit www.sanitecph.com