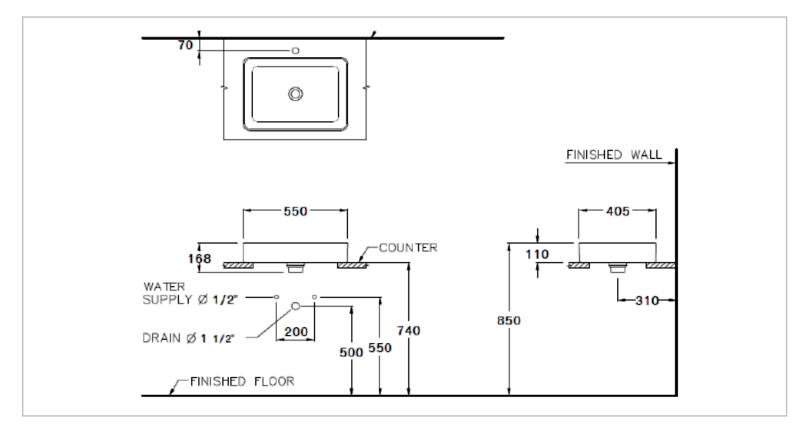

| Brand :                         | COTTO, Thailand                          |
|---------------------------------|------------------------------------------|
| Name :                          | SENSATION-RECTANGLE, Above counter Basin |
| Item Code :                     | C00342MWH                                |
| Designer :                      |                                          |
| Color / Finish:<br>Dimensions : | White<br>405 x 550 x 168 mm              |