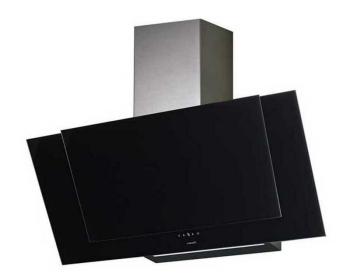

Brand: CATA, Spain

Valto 900 Decorative Hood Name:

0205.9401 Item Code:

Designer:

Color / Finish: Stainless steel Dimensions: 900 mm width

## Product info:

- Touch Control Panel with digital display
- Automatic switch-off timer
- Filter cleaning indicator
- 6 extraction levels (5 + 1 TURBO)
- Extraction power (according to UNE / EN 61591) 575m3 /h-170m3/h
- Minimum sound level: 44dB (A), maximum: 61dB (A)
- Black glass finish with stainless steel