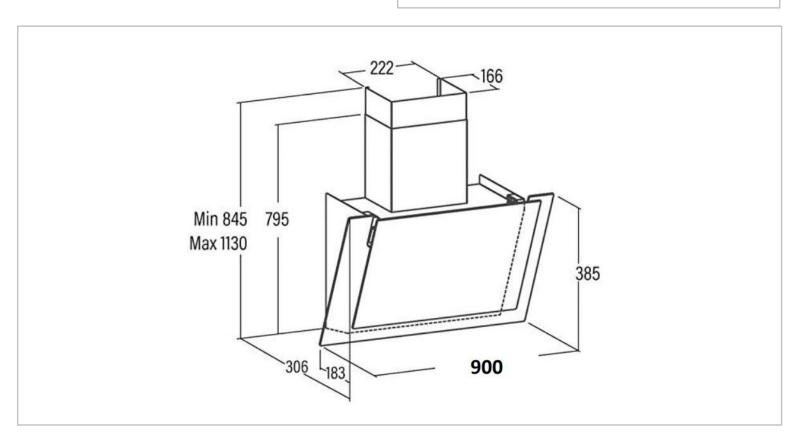

Brand: CATA, Spain

Valto 900 Decorative Hood Name:

0205.9401 Item Code:

Designer:

Color / Finish: Stainless steel Dimensions: 900 mm width