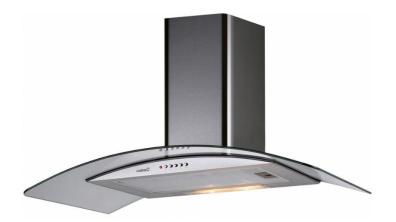

| Brand :          | CATA, Spain                         |
|------------------|-------------------------------------|
| Name :           | C900 Decorative wall hood s/s glass |
| Item Code :      | 0200.8206                           |
| Designer :       |                                     |
| Color / Finish : | Stainless steel                     |
| Dimensions :     | 900 x 470 x 628mm                   |

Product info:

- With glass wing
- Metal filters
- Mechanical control panel
- 3 Speeds, 420M3 /h max.extraction
- 2 x 50w halogen lamps

Follow cleaning instructions and avoid using any harmful chemicals. Failure to do so voids the warranty.