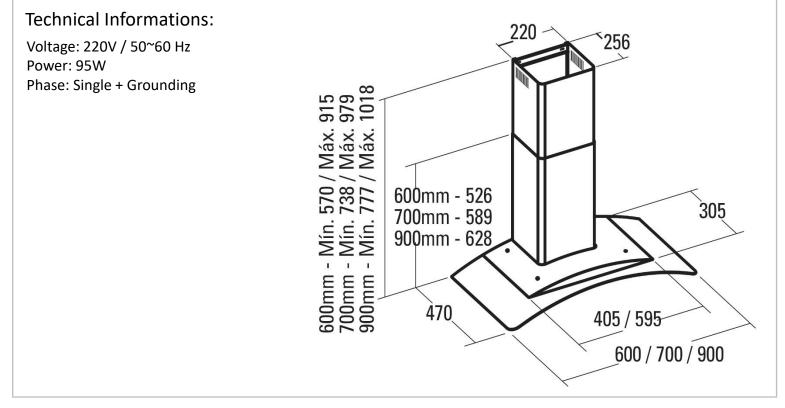

| Brand :          | CATA, Spain                         |
|------------------|-------------------------------------|
| Name :           | C900 Decorative wall hood s/s glass |
| Item Code :      | 0200.8206                           |
| Designer :       |                                     |
| Color / Finish : | Stainless steel                     |
| Dimensions :     | 900 x 470 x 628mm                   |