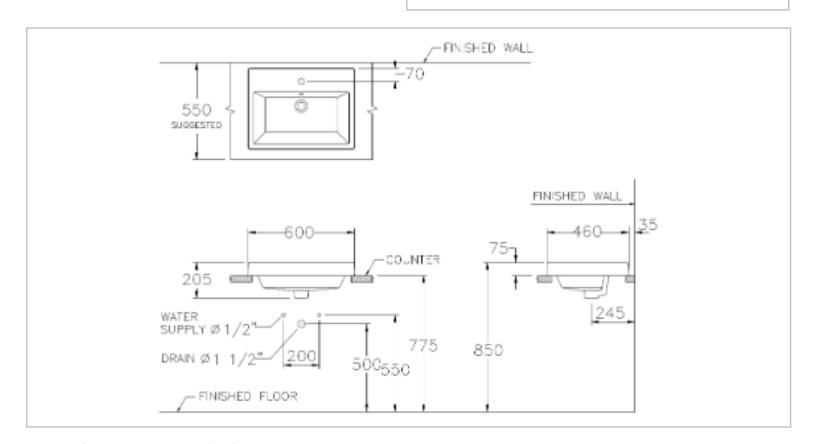

Brand : COTTO, Thailand

Name: QUADO 600 Washbowl

Item Code: C0902

Designer:

Color / Finish: White

Dimensions: 600 x 460 x 205 mm

- Table-top wash basin
- With single tap table
- · With overflow and cover
- Vessel type

## Add-ons:

- Mixer/faucet
- Angle valve(s)
- Flexible supply hose(s)
- Waste strainer trap with wall tube min.260mm
- Rubber Seal

Flushing of pipe must be done before fittings are installed. Failure to do so voids the warranty. Follow cleaning instructions and avoid using any harmful chemicals.