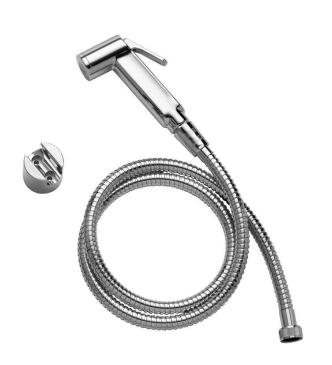

Brand :COTTO, ThailandName :Bidet handspray setItem Code :CT9912#CR(HM)Designer :Color / Finish:Color / Finish:ABS ChromeDimensions :80 x 130 mm

Product info:

- Bidet hand spray set
- Shower head is made from high quality ABS plastic
- Durable handle and lifting up for continually