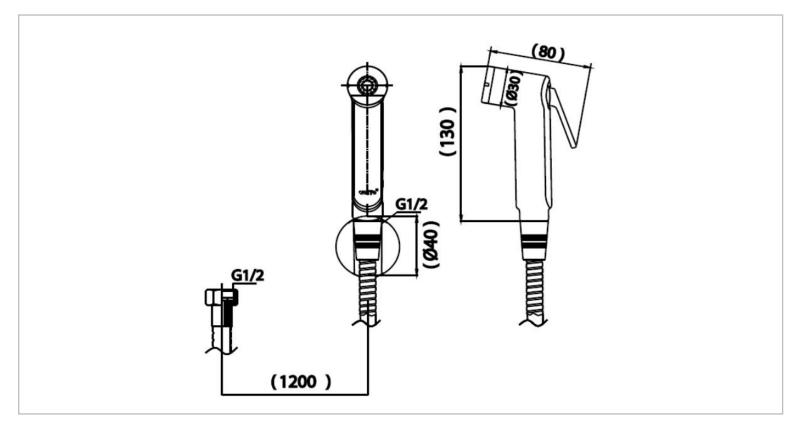

Brand :COTTO, ThailandName :Bidet handspray setItem Code :CT9912#CR(HM)Designer :Color / Finish:Color / Finish:ABS ChromeDimensions :80 x 130 mm

Product info:

- Bidet hand spray set
- Shower head is made from high quality ABS plastic
- Durable handle and lifting up for continually