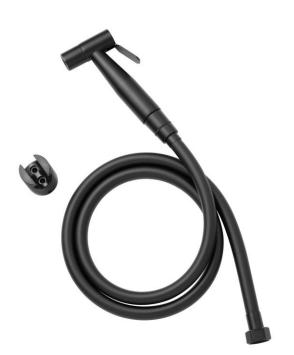

| Brand :                         | COTTO, Thailand     |
|---------------------------------|---------------------|
| Name :                          | Bidet handspray set |
| Item Code :                     | CT9902#BL(HM)       |
| Designer :                      |                     |
| Designer .                      |                     |
| Color / Finish:                 | Matt Black          |
| Dimensions :                    | 57 x 127 mm         |
| Product info:                   |                     |
| Bidet handspray set             |                     |
| <ul> <li>2 functions</li> </ul> |                     |
| With hose and holder            |                     |
|                                 |                     |
|                                 |                     |