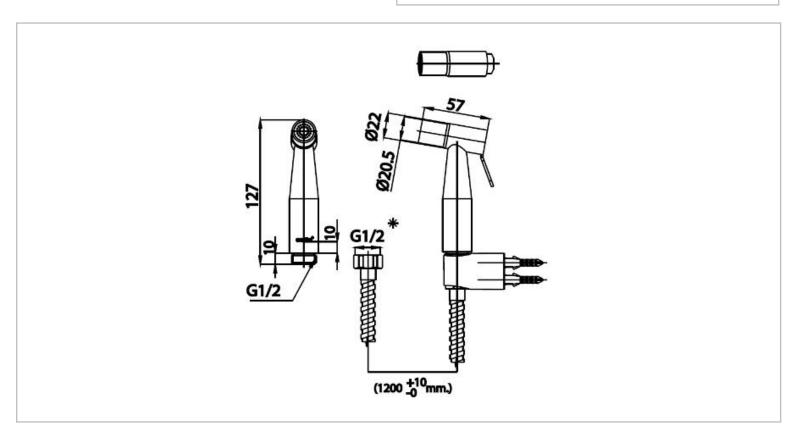

| Brand :                         | COTTO, Thailand     |
|---------------------------------|---------------------|
| Name :                          | Bidet handspray set |
| Item Code :                     | CT9902#BL(HM)       |
| Designer :                      |                     |
| Designer .                      |                     |
| Color / Finish:                 | Matt Black          |
| Dimensions :                    | 57 x 127 mm         |
| Product info:                   |                     |
| Bidet handspray set             |                     |
| <ul> <li>2 functions</li> </ul> |                     |
| With hose and holder            |                     |
|                                 |                     |
|                                 |                     |