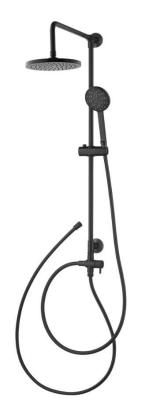

| Brand :                         | COTTO, Thailand                                       |
|---------------------------------|-------------------------------------------------------|
| Name :                          | Shower pipe with 8" overhead shower<br>and handshower |
| Item Code :                     | CT623Z94Z10D#BL                                       |
| Designer :                      |                                                       |
| Color / Finish:<br>Dimensions : | Matt Black<br>(See data drawing below)                |

Product info:

• Shower pipe with 8" overhead shower and handshower

Follow cleaning instructions and avoid using any harmful chemicals. Failure to do so voids the warranty. All information is for reference only. Installation shall always be based on the specs provided with actual delivered items. For more info, visit **www.sanitecph.com**