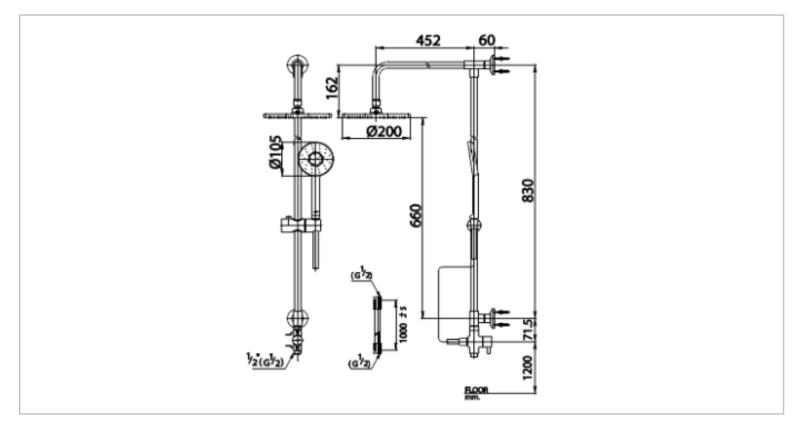

| Brand :                         | COTTO, Thailand                                       |
|---------------------------------|-------------------------------------------------------|
| Name :                          | Shower pipe with 8" overhead shower<br>and handshower |
| Item Code :                     | CT623Z94Z10D#BL                                       |
| Designer :                      |                                                       |
| Color / Finish:<br>Dimensions : | Matt Black<br>(See data drawing below)                |

Product info:

• Shower pipe with 8" overhead shower and handshower

Follow cleaning instructions and avoid using any harmful chemicals. Failure to do so voids the warranty. All information is for reference only. Installation shall always be based on the specs provided with actual delivered items. For more info, visit **www.sanitecph.com**