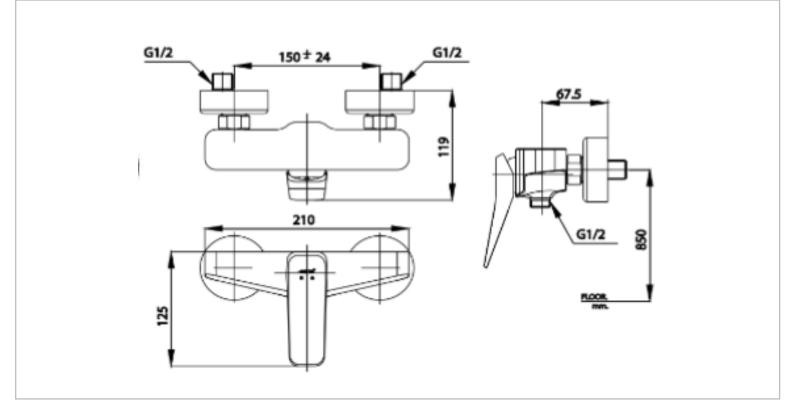

## Brand :COTTO, ThailandName :X-posh Exposed shower mixerItem Code :CT2306A#BN2Designer :Chrome BlackColor / Finish:Chrome BlackDimensions :210 x 119 x 125 mm