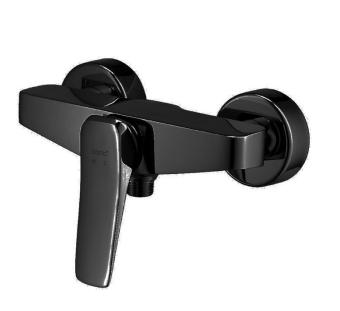

## Brand :COTTO, ThailandName :X-posh Exposed shower mixerItem Code :CT2306A#BN2Designer :Chrome BlackColor / Finish:Chrome BlackDimensions :210 x 119 x 125 mm

## Product info:

- Exposed shower mixer
- Material: Brass
- Solid Brass: Premium brass constructed with world-class brass manufacturer, to create bathroom masterpiece experience

Follow cleaning instructions and avoid using any harmful chemicals. Failure to do so voids the warranty. All information is for reference only. Installation shall always be based on the specs provided with actual delivered items. For more info, visit **www.sanitecph.com**