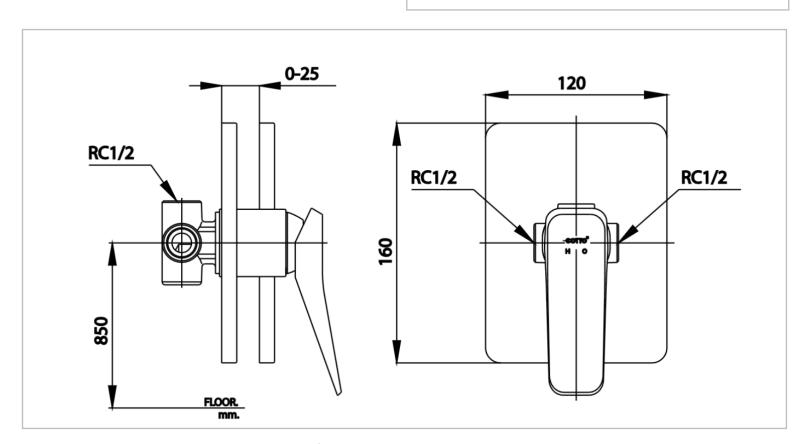

Brand: COTTO, Thailand

Name: X-posh concealed shower mixer

Item Code: CT2303A#BN2

Designer:

Color / Finish: Chrome black Dimensions: 120 x 160 mm