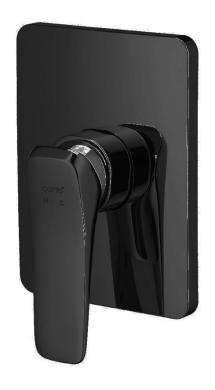

Brand: COTTO, Thailand

Name: X-posh concealed shower mixer

Item Code: CT2303A#BN2

Designer:

Color / Finish: Chrome black Dimensions: 120 x 160 mm

## Product info:

- Lever handle concealed mixer stop valve
- Solid brass: Premium brass constructed with world class brass manufacuer, to create bathroom masterpiece experience.

Follow cleaning instructions and avoid using any harmful chemicals. Failure to do so voids the warranty. All information is for reference only. Installation shall always be based on the specs provided with actual delivered items. For more info, visit **www.sanitecph.com**