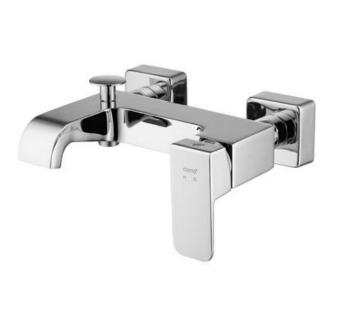

| Brand :                                                                      | COTTO, Thailand           |
|------------------------------------------------------------------------------|---------------------------|
| Name :                                                                       | SONATA Exposed bath mixer |
| Item Code :                                                                  | CT2195A                   |
| Designer :                                                                   |                           |
| Color / Finish:                                                              | Chrome Plated             |
| Dimensions :                                                                 |                           |
| <ul><li>Product info:</li><li>Exposed Single</li><li>With diverter</li></ul> | e lever bath/shower mixer |
| Exposed Single                                                               | e lever bath/shower mixer |
| Exposed Single                                                               | e lever bath/shower mixer |
| Exposed Single                                                               | e lever bath/shower mixer |
| Exposed Single                                                               | e lever bath/shower mixer |
| Exposed Single                                                               | e lever bath/shower mixer |
| Exposed Single                                                               | e lever bath/shower mixer |