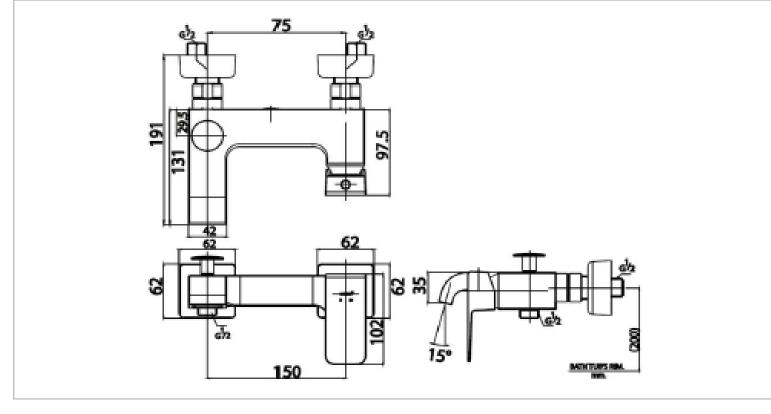

| Brand :                                                                      | COTTO, Thailand           |
|------------------------------------------------------------------------------|---------------------------|
| Name :                                                                       | SONATA Exposed bath mixer |
| Item Code :                                                                  | CT2195A                   |
| Designer :                                                                   |                           |
| Color / Finish:                                                              | Chrome Plated             |
| Dimensions :                                                                 |                           |
| <ul><li>Product info:</li><li>Exposed Single</li><li>With diverter</li></ul> | e lever bath/shower mixer |
| Exposed Single                                                               | e lever bath/shower mixer |
| Exposed Single                                                               | e lever bath/shower mixer |
| Exposed Single                                                               | e lever bath/shower mixer |
| Exposed Single                                                               | e lever bath/shower mixer |
| Exposed Single                                                               | e lever bath/shower mixer |
| Exposed Single                                                               | e lever bath/shower mixer |