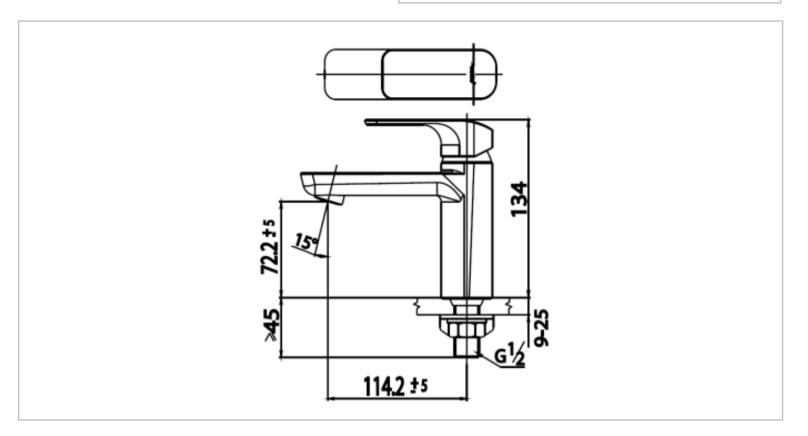

| Brand :         | COTTO, Thailand          |
|-----------------|--------------------------|
| Dialiu.         |                          |
| Name :          | Scirocco Sense basin tap |
|                 |                          |
| Item Code :     | CT1142A#GR               |
| Designer :      |                          |
| Color / Finish: | Gold                     |
| Dimensions :    | 134 mm height            |

## Product info:

- Basin tap
- Material: Brass
- Flexi aerator: Adjustable water angle, and cleaning mechanism inside Aerator

Follow cleaning instructions and avoid using any harmful chemicals. Failure to do so voids the warranty. All information is for reference only. Installation shall always be based on the specs provided with actual delivered items. For more info, visit **www.sanitecph.com**