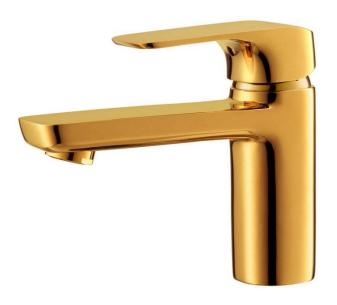

| Brand :         | COTTO, Thailand          |
|-----------------|--------------------------|
| Dialiu.         |                          |
| Name :          | Scirocco Sense basin tap |
|                 |                          |
| Item Code :     | CT1142A#GR               |
| Designer :      |                          |
| Color / Finish: | Gold                     |
| Dimensions :    | 134 mm height            |

## Product info:

- Basin tap
- Material: Brass
- Flexi aerator: Adjustable water angle, and cleaning mechanism inside Aerator

Follow cleaning instructions and avoid using any harmful chemicals. Failure to do so voids the warranty. All information is for reference only. Installation shall always be based on the specs provided with actual delivered items. For more info, visit **www.sanitecph.com**