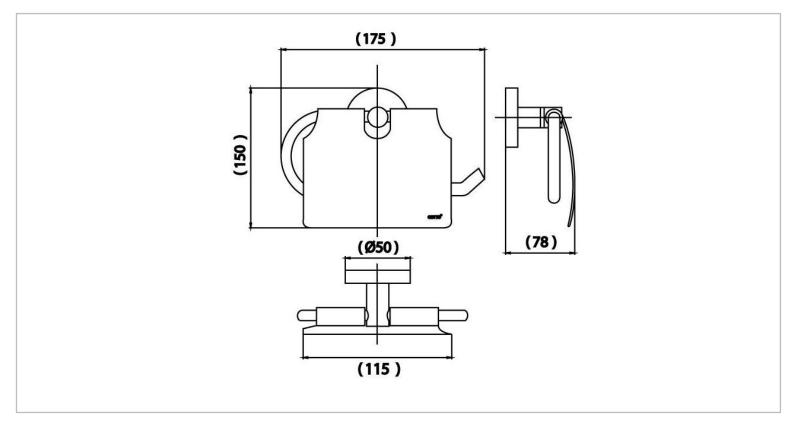

| Brand :COTTO, ThailandName :Titus roll holder with lidItem Code :CT0294#SA(HM)Designer :Color / Finish:Color / Finish:Stainless steelDimensions :175 x 78 x 150 mmProduct info:• Roll holder• With lid |
|--------------------------------------------------------------------------------------------------------------------------------------------------------------------------------------------------------|
| Item Code : CT0294#SA(HM)<br>Designer :<br>Color / Finish: Stainless steel<br>Dimensions : 175 x 78 x 150 mm<br>Product info:<br>• Roll holder                                                         |
| Designer :<br>Color / Finish: Stainless steel<br>Dimensions : 175 x 78 x 150 mm<br>Product info:<br>• Roll holder                                                                                      |
| Color / Finish: Stainless steel<br>Dimensions : 175 x 78 x 150 mm<br>Product info:<br>• Roll holder                                                                                                    |
| Dimensions : 175 x 78 x 150 mm<br>Product info:<br>• Roll holder                                                                                                                                       |
| Product info:<br>• Roll holder                                                                                                                                                                         |
| • Roll holder                                                                                                                                                                                          |
|                                                                                                                                                                                                        |