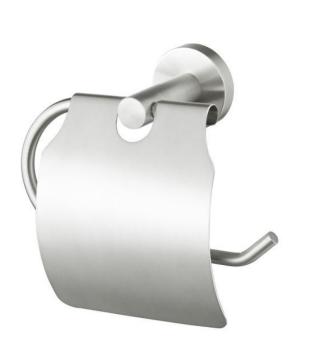

| Brand :COTTO, ThailandName :Titus roll holder with lidItem Code :CT0294#SA(HM)Designer :Color / Finish:Color / Finish:Stainless steelDimensions :175 x 78 x 150 mmProduct info:• Roll holder• With lid |
|--------------------------------------------------------------------------------------------------------------------------------------------------------------------------------------------------------|
| Item Code : CT0294#SA(HM)<br>Designer :<br>Color / Finish: Stainless steel<br>Dimensions : 175 x 78 x 150 mm<br>Product info:<br>• Roll holder                                                         |
| Designer :<br>Color / Finish: Stainless steel<br>Dimensions : 175 x 78 x 150 mm<br>Product info:<br>• Roll holder                                                                                      |
| Color / Finish: Stainless steel<br>Dimensions : 175 x 78 x 150 mm<br>Product info:<br>• Roll holder                                                                                                    |
| Dimensions : 175 x 78 x 150 mm<br>Product info:<br>• Roll holder                                                                                                                                       |
| Product info:<br>• Roll holder                                                                                                                                                                         |
| • Roll holder                                                                                                                                                                                          |
|                                                                                                                                                                                                        |