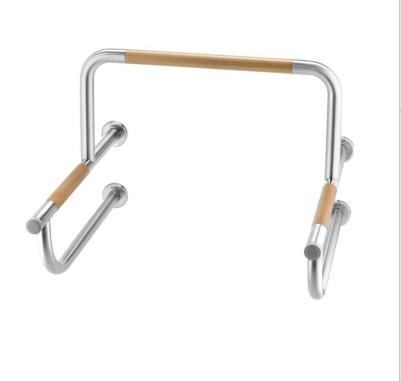

| Brand :                         | COTTO, Thailand                          |
|---------------------------------|------------------------------------------|
| Name :                          | Natura Handrail for urinal               |
| Item Code :<br>Designer :       | CT0167                                   |
| Color / Finish:<br>Dimensions : | Stainless sus 304, wood<br>600 mm length |

## Product info:

- Handrail for urinal
- Made from quality brass
- Larger covering plate conceal the hole from installation process
- Cover ring hidden behind the body, for better aesthetic

Follow cleaning instructions and avoid using any harmful chemicals. Failure to do so voids the warranty. All information is for reference only. Installation shall always be based on the specs provided with actual delivered items. For more info, visit **www.sanitecph.com**