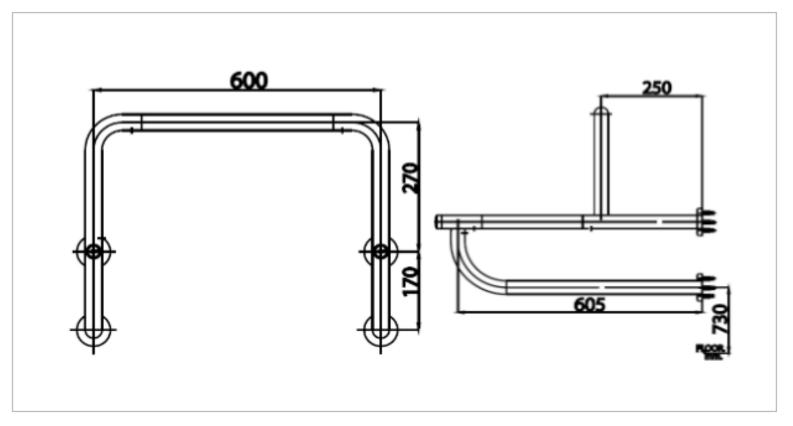

| Brand :                         | COTTO, Thailand                          |
|---------------------------------|------------------------------------------|
| Name :                          | Natura Handrail for urinal               |
| Item Code :<br>Designer :       | CT0167                                   |
| Color / Finish:<br>Dimensions : | Stainless sus 304, wood<br>600 mm length |

## Product info:

- Handrail for urinal
- Made from quality brass
- Larger covering plate conceal the hole from installation process
- Cover ring hidden behind the body, for better aesthetic

Follow cleaning instructions and avoid using any harmful chemicals. Failure to do so voids the warranty. All information is for reference only. Installation shall always be based on the specs provided with actual delivered items. For more info, visit **www.sanitecph.com**