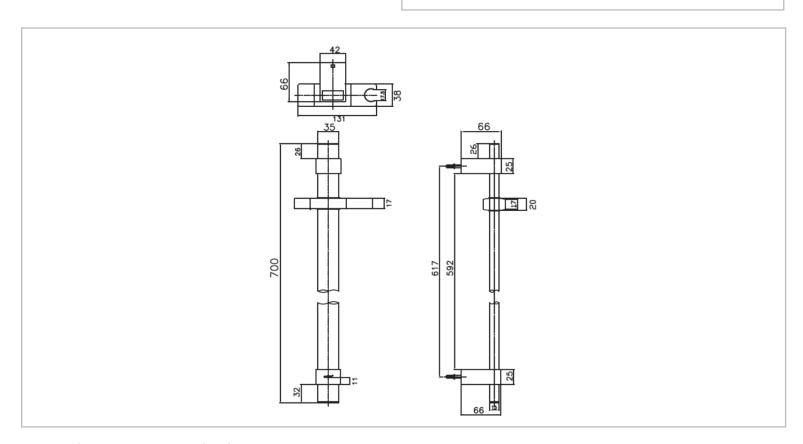

Brand : COTTO, Thailand

Name : Shower bar/rail

Item Code : CT0136#GR2

Designer:

Color / Finish: Gold

Dimensions: 131 x 66 x 700 mm

 $All\ information\ is\ for\ reference\ only.\ Installation\ shall\ always\ be\ based\ on\ the\ specs\ provided\ with\ actual\ delivered\ items.$ 

For more info, visit www.sanitecph.com