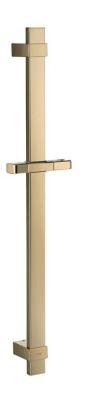

Brand : COTTO, Thailand

Name : Shower bar/rail

Item Code : CT0136#GR2

Designer:

Color / Finish: Gold

Dimensions: 131 x 66 x 700 mm

## Product info:

- Shower bar/rail
- Jewel Finishes: color Coating with a special process make bathroom stand out and unique

Flushing of pipe must be done before fittings are installed. Failure to do so voids the warranty. Follow cleaning instructions and avoid using any harmful chemicals.