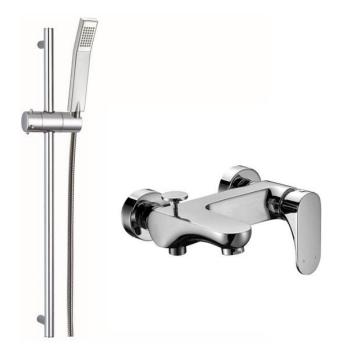

Brand: CAE, China

Name: MONTELLA Exposed bath/shower

mixer with H87968C bar set

Item Code: \$37.2581C

Designer:

Color / Finish: Chrome Plated

Dimensions: 163 mm Spout Projection

## Product info:

• Exposed single lever bath/shower mixer

Normal spray

Flow rate: 23.7 lpm at 3 bars (45 psi)

• Flow pressure: 0.3Mpa

## Add-ons:

• H87968C hand shower wall bar set

Flushing of pipe must be done before fittings are installed. Failure to do so voids the warranty. Follow cleaning instructions and avoid using any harmful chemicals.