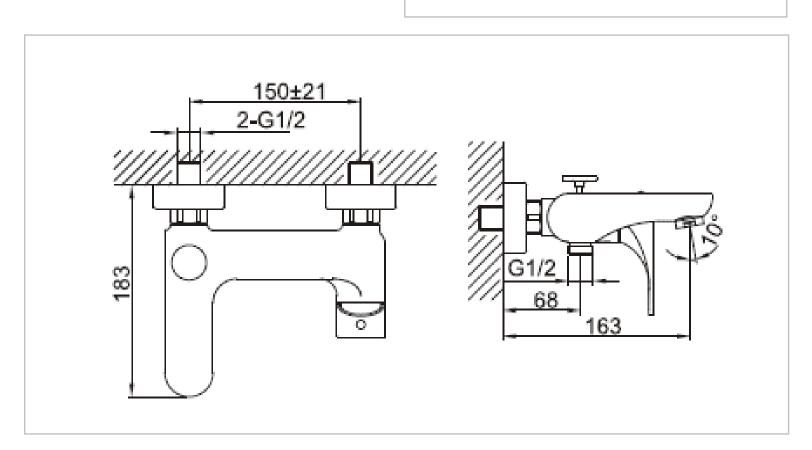

Brand: CAE, China

Name: MONTELLA Exposed bath/shower

mixer with H87968C bar set

Item Code: \$37.2581C

Designer:

Color / Finish: Chrome Plated

Dimensions: 163 mm Spout Projection