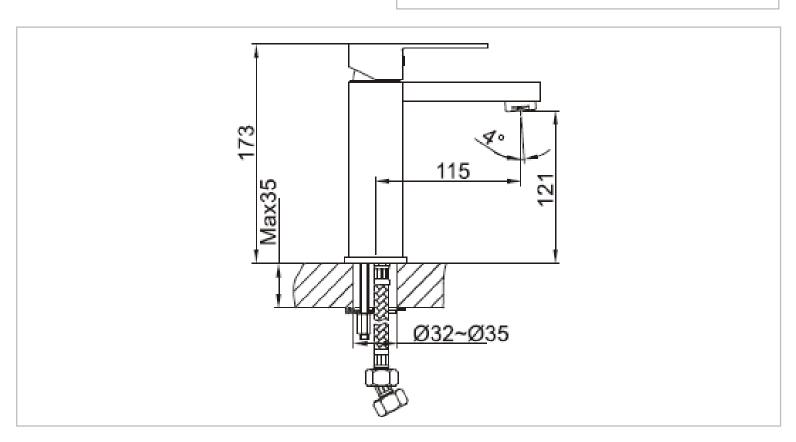

Brand: CAE, China

Name: THAMES Basin mixer with pop up

waste set

Item Code: 75.1229C

Designer:

Color / Finish: Chrome Plated Dimensions: 1201 mm height

## Product info:

• Single lever basin mixer

• With pop-up waste

Normal Spray

• Flow rate: 10.7 lpm at 3 bars (45 psi)

• Flow pressure: 0.3 Mpa

## Add-ons:

• 2x angle valve ½"x¾" (no nuts)

• 1x basin waste trap 11/4"

Flushing of pipe must be done before fittings are installed. Failure to do so voids the warranty. Follow cleaning instructions and avoid using any harmful chemicals.