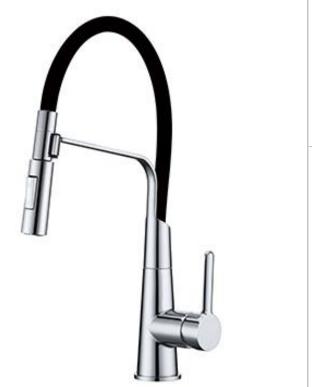

| Brand :<br>Name :                                                                     | CAE, China<br>Single Lever sink mixer with pull out |
|---------------------------------------------------------------------------------------|-----------------------------------------------------|
| Item Code :                                                                           | 50.3657C                                            |
| Designer:<br>Color / Finish:<br>Dimensions :                                          | Chrome<br>211 x 442 mm                              |
| <ul><li>Product info:</li><li>Single Lever sink mixer</li><li>With pull out</li></ul> |                                                     |