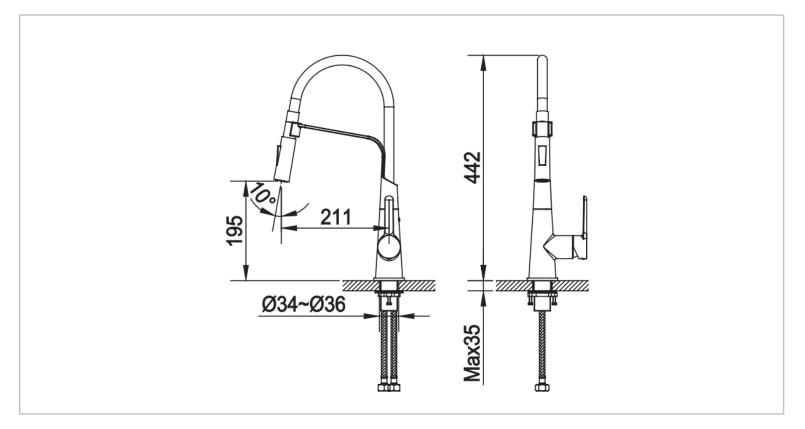

| Brand :<br>Name :                                                                     | CAE, China<br>Single Lever sink mixer with pull out |
|---------------------------------------------------------------------------------------|-----------------------------------------------------|
| Item Code :                                                                           | 50.3657C                                            |
| Designer:<br>Color / Finish:<br>Dimensions :                                          | Chrome<br>211 x 442 mm                              |
| <ul><li>Product info:</li><li>Single Lever sink mixer</li><li>With pull out</li></ul> |                                                     |