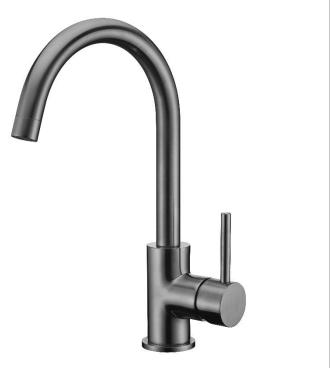

|  | Brand :<br>Name :                                          | CAE, China<br>Single lever J spout |
|--|------------------------------------------------------------|------------------------------------|
|  | Item Code :                                                | 50.1054GUG                         |
|  | Designer:<br>Color / Finish:<br>Dimensions :               |                                    |
|  | <ul><li>Product info:</li><li>Single lever spout</li></ul> |                                    |
|  |                                                            |                                    |
|  |                                                            |                                    |
|  |                                                            |                                    |
|  |                                                            |                                    |