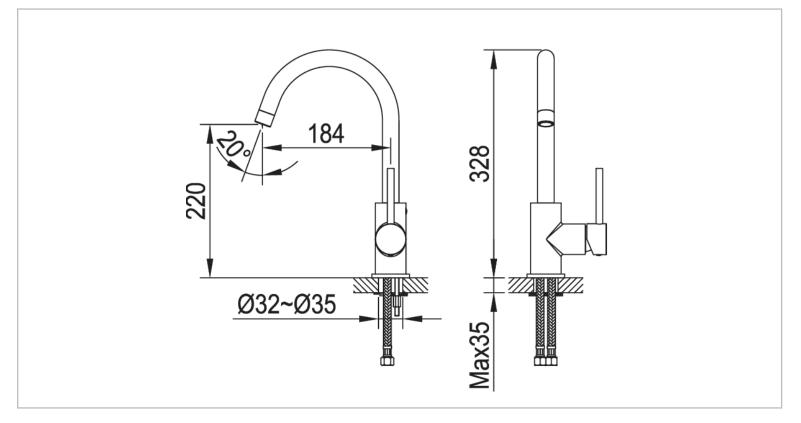

|  | Brand :<br>Name :                                          | CAE, China<br>Single lever J spout |
|--|------------------------------------------------------------|------------------------------------|
|  | Item Code :                                                | 50.1054GUG                         |
|  | Designer:<br>Color / Finish:<br>Dimensions :               |                                    |
|  | <ul><li>Product info:</li><li>Single lever spout</li></ul> |                                    |
|  |                                                            |                                    |
|  |                                                            |                                    |
|  |                                                            |                                    |
|  |                                                            |                                    |