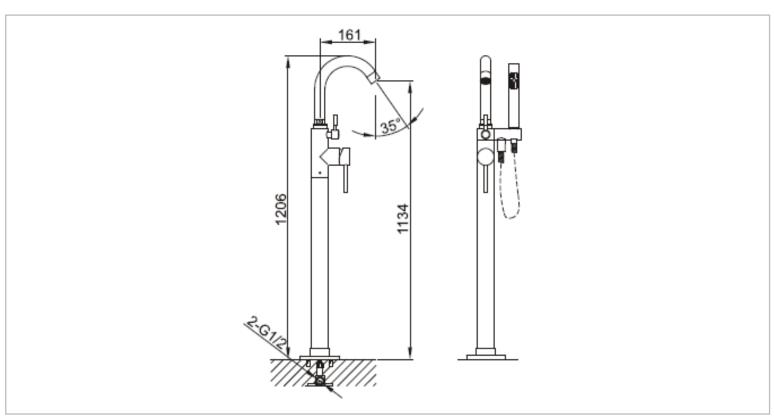

Brand: CAE, China

Name: YORK Floor-mounted bathtub mixer

with hand shower

Item Code: 37.2534C

Designer:

Color / Finish: Chrome Plated
Dimensions: 1206 mm Height

161 mm Spout Projection

## Product info:

Floor-mounted single lever bathtub mixer

With hand shower set

Normal Spray

Flow rate: 15.7 lpm at 3 bars (45 psi)

• Flow pressure: 0.3Mpa

Flushing of pipe must be done before fittings are installed. Failure to do so voids the warranty. Follow cleaning instructions and avoid using any harmful chemicals.