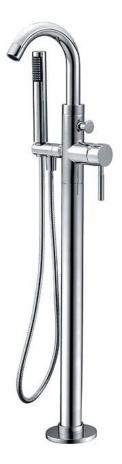

Brand: CAE, China

Name: YORK Floor-mounted bathtub mixer

with hand shower

Item Code: 37.2534C

Designer:

Color / Finish: Chrome Plated
Dimensions: 1206 mm Height

161 mm Spout Projection

## Product info:

Floor-mounted single lever bathtub mixer

With hand shower set

Normal Spray

Flow rate: 15.7 lpm at 3 bars (45 psi)

• Flow pressure: 0.3Mpa

Flushing of pipe must be done before fittings are installed. Failure to do so voids the warranty. Follow cleaning instructions and avoid using any harmful chemicals.