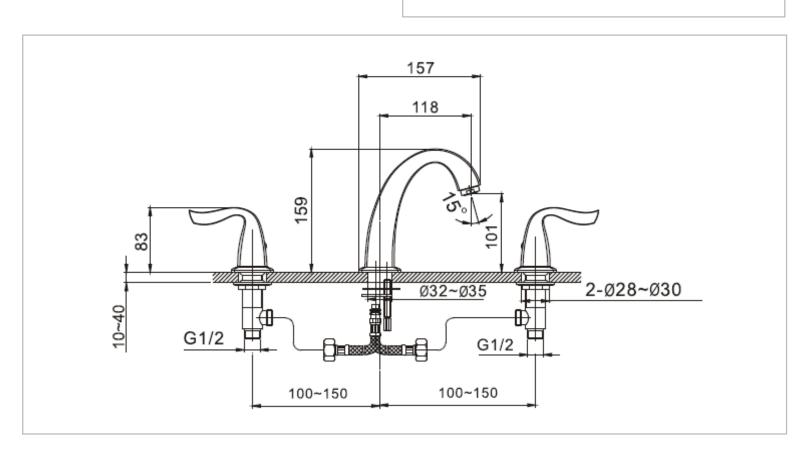

Brand: CAE, China

Name: FLAME 3 Hole basin mixer with pop up

waste set

Item Code: 04.1272DBR

Color / Finish: Dark Brass With Red Dimensions: 159 mm height

118 mm spout projection

## Product info:

- 3 Hole basin mixer
- Lever Handle
- With pop-up waste set G 1 1/4
- normal spray
- flow rate: 10.7 lpm at 3 bars (45 psi)
- flow pressure: 0.3Mpa
- 2x angle valve ½"x½" (no nuts)
- 2x flexible supply hose ½"x½"x?cm
- 1x basin waste trap 11/4"