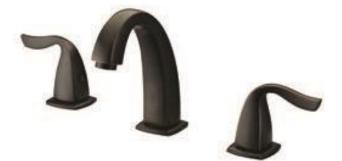

Brand: CAE, China

Name: FLAME 3 Hole basin mixer with pop up

waste set

Item Code: 04.1272DBR

Color / Finish: Dark Brass With Red Dimensions: 159 mm height

118 mm spout projection

## Product info:

- 3 Hole basin mixer
- Lever Handle
- With pop-up waste set G 1 1/4
- normal spray
- flow rate: 10.7 lpm at 3 bars (45 psi)
- flow pressure: 0.3Mpa
- 2x angle valve ½"x½" (no nuts)
- 2x flexible supply hose ½"x½"x?cm
- 1x basin waste trap 11/4"