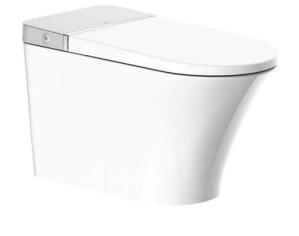

Brand : AXENT, Switzerland/China
Name : PRIMUS INTELLIGENT Toilet

Item Code: E330-0131H-P1

Designer:

Color / Finish: White with Silver Spacer Dimensions: 725 x 386 x 487 mm

- PRIMUS INTELLIGENT Toilet
- Toilet 220V-60Hz
- 305 mm rough in, S-trap
- 4.8L single flush
- · Basin mixer/tap with angle valves
- Basin waste strainer or pop-up
- · Basin P-trap