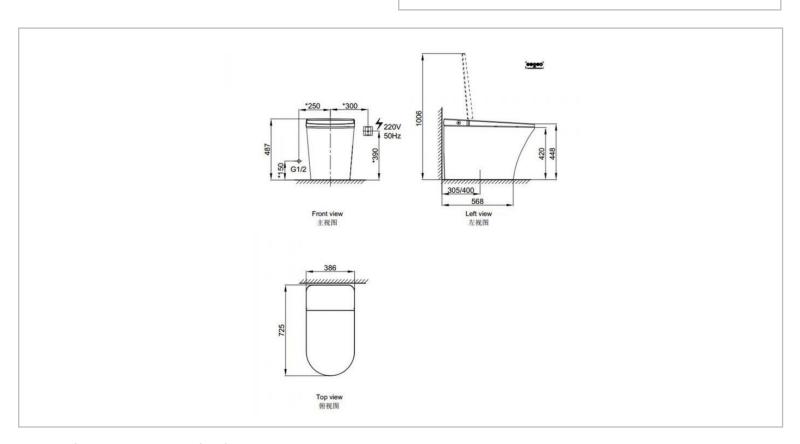

Brand : AXENT, Switzerland/China
Name : PRIMUS INTELLIGENT Toilet

Item Code: E330-0131H-P1

Designer:

Color / Finish: White with Silver Spacer Dimensions: 725 x 386 x 487 mm

- PRIMUS INTELLIGENT Toilet
- Toilet 220V-60Hz
- 305 mm rough in, S-trap
- 4.8L single flush
- · Basin mixer/tap with angle valves
- Basin waste strainer or pop-up
- · Basin P-trap